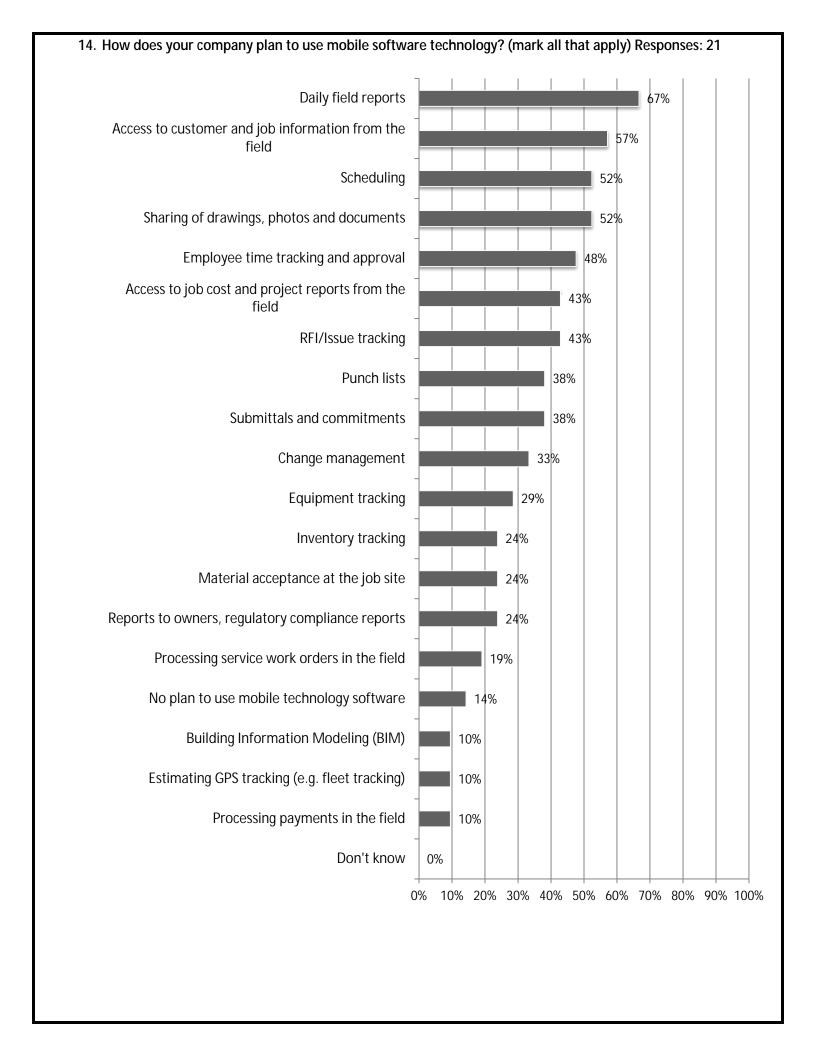

| oos vour company in                            | west in: Despapees        | . 21                      |                            |             |
|------------------------------------------------|---------------------------|---------------------------|----------------------------|-------------|
| oes your company in                            | vest in: Responses        | : 21                      |                            |             |
| oes your company in                            | vest in: Responses        | : 21 Increased Investment | Decreased Investment       | No Investme |
| oes your company in<br>Artificial intelligence | Initial Investment        |                           | Decreased Investment<br>0% | No Investme |
|                                                | Initial Investment        | Increased Investment      |                            |             |
| Artificial intelligence                        | Initial Investment<br>10% | Increased Investment 5%   | 0%                         | 86%         |
| Artificial intelligence                        | Initial Investment<br>10% | Increased Investment 5%   | 0%                         | 86%         |
| Artificial intelligence                        | Initial Investment<br>10% | Increased Investment 5%   | 0%                         | 86%         |
| Artificial intelligence                        | Initial Investment<br>10% | Increased Investment 5%   | 0%                         | 86%         |