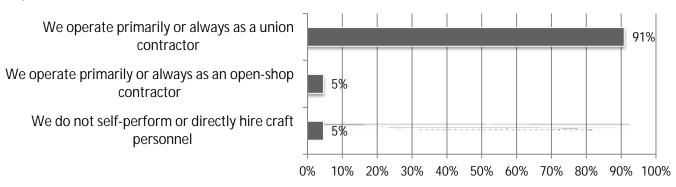

# 18. When you self-perform construction work, do you operate as a union contractor or an open-shop contractor? Responses: 22