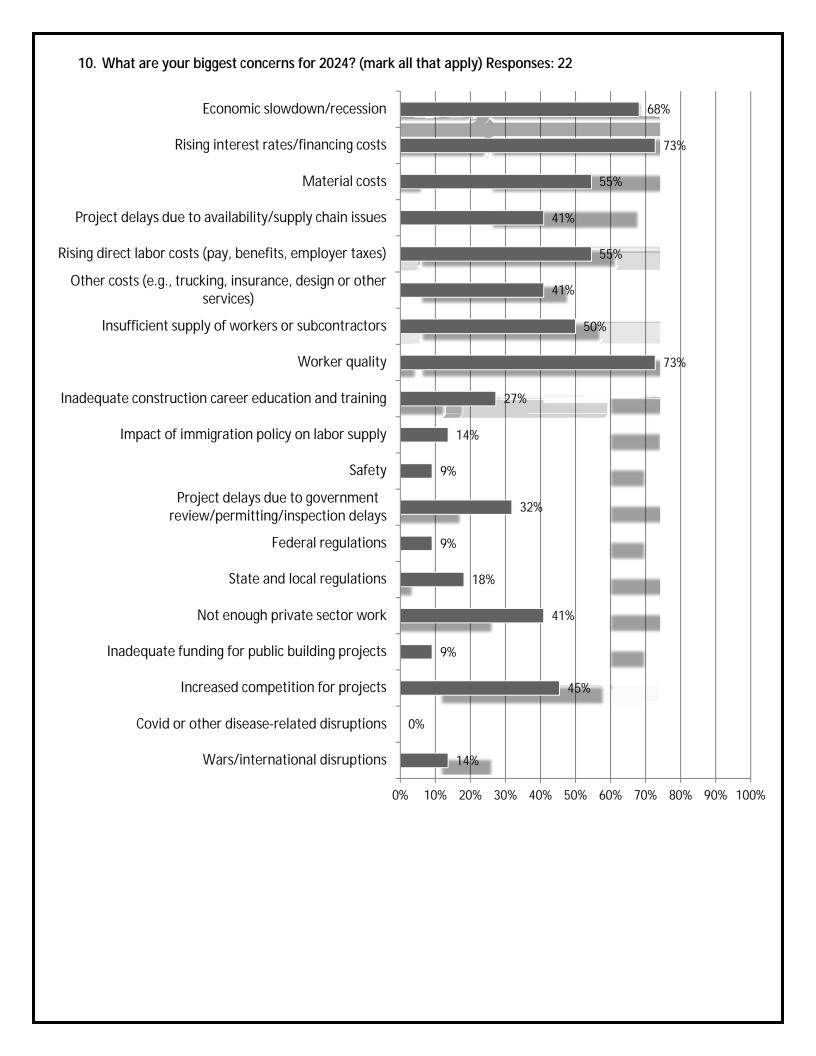

## 2024 Construction Outlook Pennsylvania Survey Results

Total Responses: 22 Responses varied for some questions. Percentages are based on responses to each question and may not sum to 100 due to rounding.