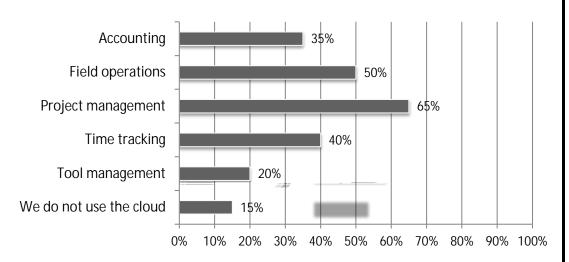

16. Does your firm use cloud-hosted technology in any of the following ways (mark all that apply)? Responses: 20