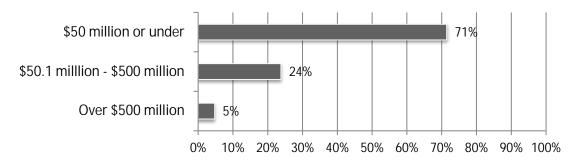

### 19. Estimate the total dollar amount of work your firm performed in 2023. Responses: 21