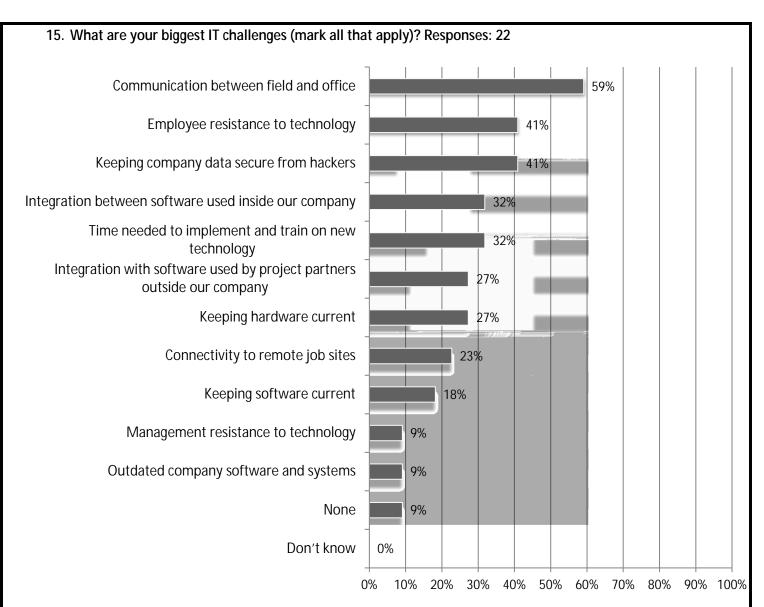

## 2024 Construction Outlook Pennsylvania Survey Results

Total Responses: 22 Responses varied for some questions. Percentages are based on responses to each question and may not sum to 100 due to rounding.