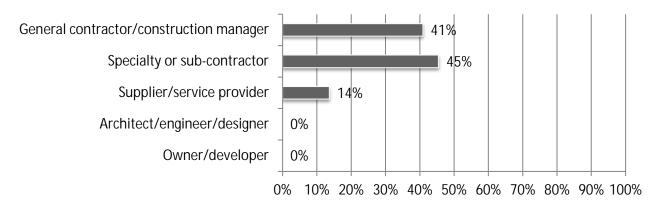

|             |
| Artificial intelligence                        | Initial Investment<br>10% | Increased Investment 5%   | 0%                         | 86%         |
| Artificial intelligence                        | Initial Investment<br>10% | Increased Investment 5%   | 0%                         | 86%         |
| Artificial intelligence                        | Initial Investment<br>10% | Increased Investment 5%   | 0%                         | 86%         |
| Artificial intelligence                        | Initial Investment<br>10% | Increased Investment 5%   | 0%                         | 86%         |





16. Does your firm use cloud-hosted technology in any of the following ways (mark all that apply)? Responses: 20



### 17. What best describes your firm? Responses: 22



# 18. When you self-perform construction work, do you operate as a union contractor or an open-shop contractor? Responses: 22



### 19. Estimate the total dollar amount of work your firm performed in 2023. Responses: 21



#### 20. How many total employees does your firm employ at all of its locations? Responses: 22